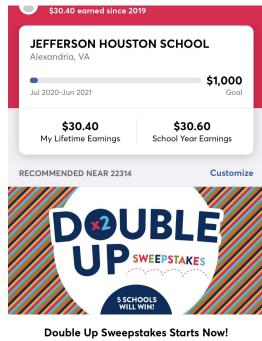

@mrsjilliangreen

Follow the prompts to create an account and select Jefferson Houston School.

Use the "Scan" button at the bottom to scan grocery receipts.

Receipts expire after 14 days.

For Online Orders without traditional receipts:

From now until 10/4, scan your receipt on the Box Tops app for a chance to DOUBLE your school's fall earnings.

5 schools will win! Receipt must have at least 1 eligible product. Tap for more details