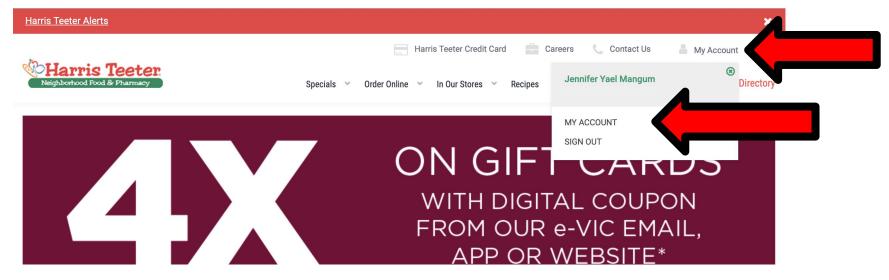

## Harris Teeter Together in Education

Visit www.harristeeter.com.

Log into your Harris Teeter grocery account or create one. Have your VIC loyalty number handy. Click on "My Account" at the upper right and then again in the drop down menu.

If you are creating a new account, enter your VIC loyalty shopping number.

Scroll down to the "Together in Education" section.

Search for Jefferson-Houston or 7481 in the search field and click "Add a School" once selected.

Your account should now be linked.

| e-VIC 🔞                                                  | Subscriptions                                |                    |          |
|----------------------------------------------------------|----------------------------------------------|--------------------|----------|
| #398 Old Town Alexandria<br>735 N. Saint Asaph St        | Vine Club                                    | 9                  |          |
| Alexandria VA , 22314 CHOOSE STORE                       | Fresh Catch                                  | Ø                  |          |
| Together In Education                                    |                                              |                    |          |
| Link your school below! You can have up to <b>5 scho</b> | ols linked to your <b>VIC card</b> at one ti | ne!                |          |
| Jefferson-Houston                                        | ADD A SCHOOL                                 |                    |          |
|                                                          |                                              |                    |          |
| 7481 - JEFFERSON-HOUSTON ELEMENTARY<br>S 1501 CAMERON ST | pe "Smith" for "Smithfield Elementary"       |                    | Ebocal   |
|                                                          |                                              | n.                 | C LUCCAT |
| S 1501 CAMERON ST                                        |                                              | n.<br>Participants |          |